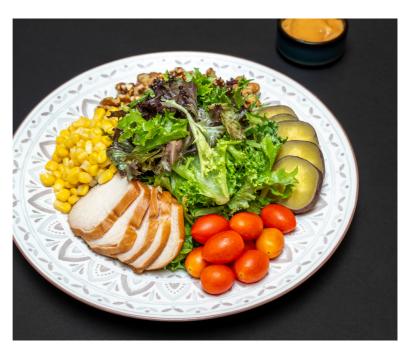

**CHEF'S SALAD** 

#### **CHEF'S SALAD**

14

Proteins and greens in a bowl. A healthy mix of smoked chicken, mixed greens, crunchy walnuts, sweet potato and sweet corn.