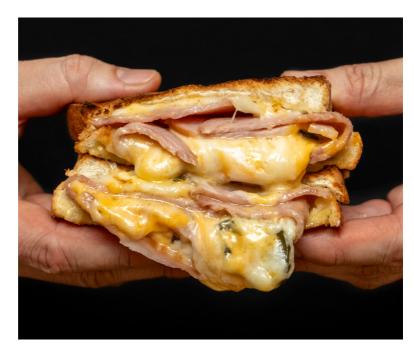

**WOW-GYU BEEF** 

**CLASSIC HAM AND CHEESE** 

**MELTY MUSHROOM** 

| CLASSIC HAM AND CHEESE 🖒 🥽               | 18 |
|------------------------------------------|----|
| A classic favourite. Warm, gooey cheese  |    |
| and gammon ham on toasted buttery bread. |    |

HAR CHEONG CRUNCH