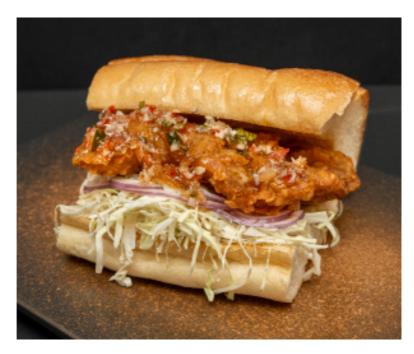

#### HAR CHEONG CRUNCH

16

Crispy, flavourful chicken in local prawn marinade, fresh cabbage and sweet thai chilli sauce, on toasted bread.