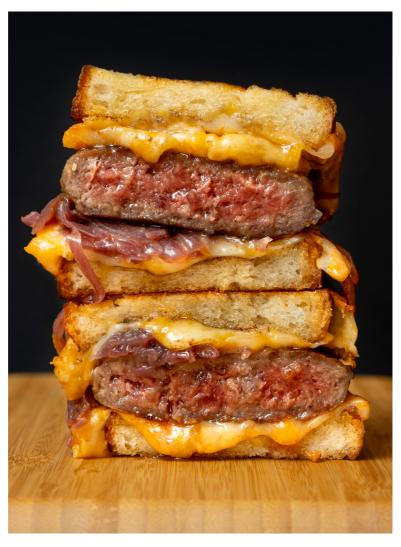

**WOW-GYU BEEF** 

**CLASSIC HAM AND CHEESE** 

**MELTY MUSHROOM** 

#### WOW-GYU BEEF 28 Juicy and tender Waqyu beef layered with melty cheeses, all grilled to perfection.