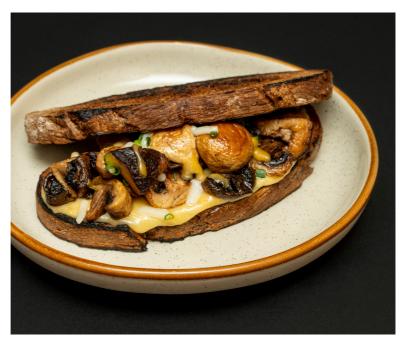

**WOW-GYU BEEF** 

**CLASSIC HAM AND CHEESE** 

**MELTY MUSHROOM** 

#### MELTY MUSHROOM @ 20 Roasted Portobello and button mushrooms. melted with our triple cheese on grilled wholemeal sourdough.

| TRIPLE DECKER CLUB 🖒 🏳                       | 18 |
|----------------------------------------------|----|
| Layers of crispy bacon, egg, smoked chicken  |    |
| mayo, fresh lettuce, tomato, cheese, pickled |    |
| relish perfectly stacked on toasted bread.   |    |