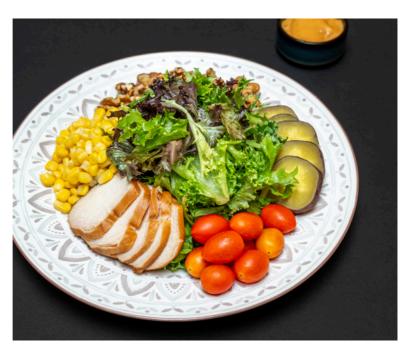

#### **GREENS**

#### **CHEF'S SALAD**

14

Proteins and greens in a bowl. A healthy mix of smoked chicken, mixed greens, crunchy walnuts, sweet potato, and sweet corn.