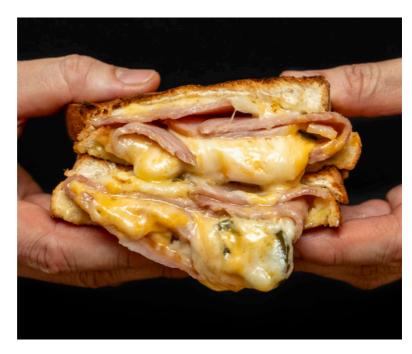

# TRIPLE DECKER CLUB (15) (18) Layers of crispy bacon, egg, smoked chicken mayo, fresh lettuce, tomato, cheese, pickled relish perfectly stacked on toasted bread.

CLASSIC HAM AND CHEESE A Classic favourite. Warm, gooey cheese and gammon ham on toasted buttery bread.