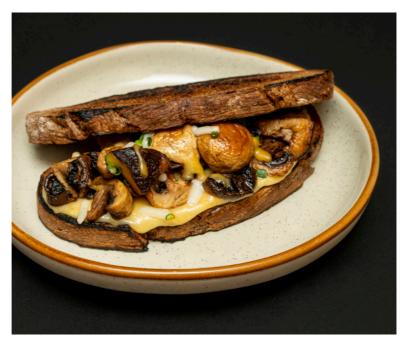

# MELTY MUSHROOM © 20 Roasted Portobello and button mushrooms, melted with our triple cheese on grilled wholemeal sourdough.