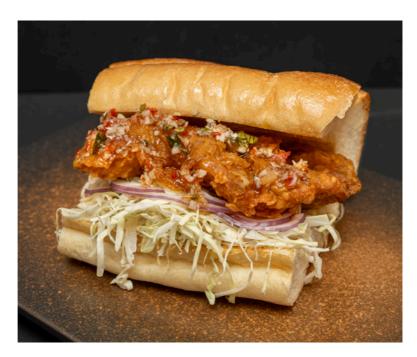

#### HAR CHEONG CRUNCH

16

Crispy, flavourful chicken in local prawn marinade, fresh cabbage and sweet thai chilli sauce, on toasted bread.