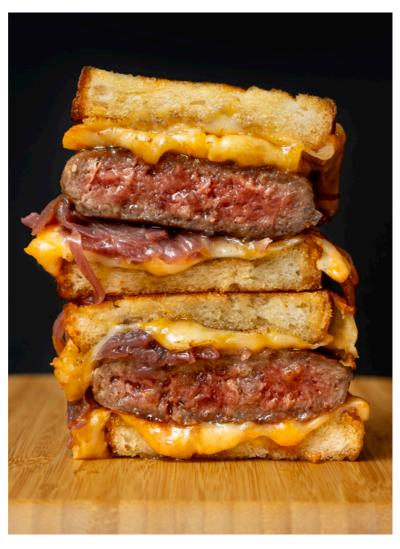

### **WOW-GYU BEEF** Suicy and tender Wagyu beef layered with melty cheeses, all grilled to perfection.