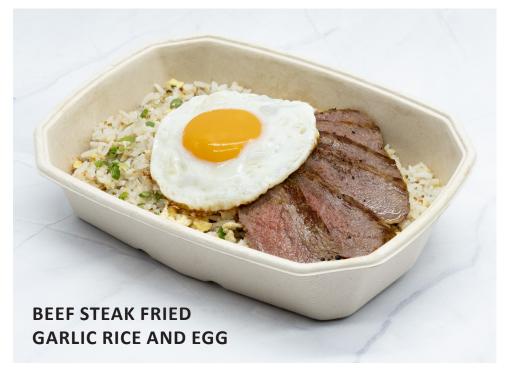

## IN-ROOM DINING MENU

Last order at 2.30am

| CHEESY FRIES  shoestring fries, bacon bits, bbq cheese sauce, fried shallot                    | \$14 |
|------------------------------------------------------------------------------------------------|------|
| GRILLED BONELESS CHICKEN CHOP* marinated chicken thigh, mixed green salad, mushroom sauce      | \$18 |
| <b>DEVIL CURRY CHICKEN WITH CRISPY PRATA</b> tangy chicken curry, fried unleavened flaky bread | \$18 |
| NO MEAT BOLOGNAISE ₩<br>plant-based meat, tomato stew, spaghetti                               | \$18 |
| SUNSHINE HOKKIEN MEE* 🐷 stir-fried noodle, prawn, pork belly, bean sprouts, chives             | \$20 |
| FISH & CHIPS crispy breaded white fish, shoestring fries, kaffir lime tartar sauce             | \$20 |
| BEEF STEAK FRIED GARLIC RICE AND EGG* beef steak slices, sunny side up, garlic fried rice      | \$23 |
| THE WAGYU BURGER Wagyu beef patty, grilled pineapple, cheese, waffle fries                     | \$25 |
| * AVAILABLE TILL 11PM ONLY                                                                     |      |
| Vegetarian Contains Pork J Spicy                                                               |      |