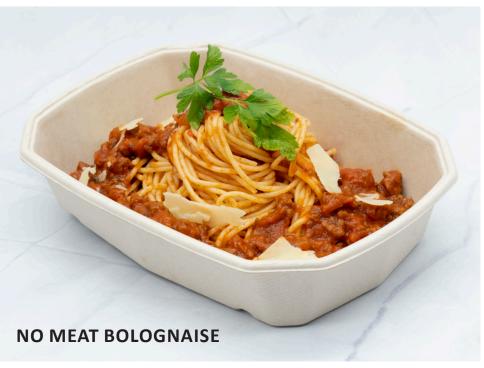

## IN-ROOM DINING MENU

Last order at 2.30am

| CHEESY FRIES  shoestring fries, bacon bits, bbq cheese sauce, fried shallot                    | \$14 |
|------------------------------------------------------------------------------------------------|------|
| GRILLED BONELESS CHICKEN CHOP* marinated chicken thigh, mixed green salad, mushroom sauce      | \$18 |
| <b>DEVIL CURRY CHICKEN WITH CRISPY PRATA</b> tangy chicken curry, fried unleavened flaky bread | \$18 |
| NO MEAT BOLOGNAISE ₩<br>plant-based meat, tomato stew, spaghetti                               | \$18 |
| SUNSHINE HOKKIEN MEE* 🐷 stir-fried noodle, prawn, pork belly, bean sprouts, chives             | \$20 |
| FISH & CHIPS crispy breaded white fish, shoestring fries, kaffir lime tartar sauce             | \$20 |
| BEEF STEAK FRIED GARLIC RICE AND EGG* beef steak slices, sunny side up, garlic fried rice      | \$23 |
| THE WAGYU BURGER Wagyu beef patty, grilled pineapple, cheese, waffle fries                     | \$25 |
| * AVAILABLE TILL 11PM ONLY                                                                     |      |
| Vegetarian Contains Pork J Spicy                                                               |      |