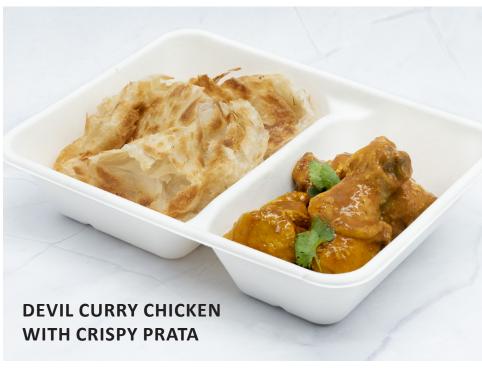

## IN-ROOM DINING MENU

Last order at 2.30am

| CHEESY FRIES  shoestring fries, bacon bits, bbq cheese sauce, fried shallot                    | \$14 |
|------------------------------------------------------------------------------------------------|------|
| GRILLED BONELESS CHICKEN CHOP* marinated chicken thigh, mixed green salad, mushroom sauce      | \$18 |
| <b>DEVIL CURRY CHICKEN WITH CRISPY PRATA</b> tangy chicken curry, fried unleavened flaky bread | \$18 |
| NO MEAT BOLOGNAISE ₩<br>plant-based meat, tomato stew, spaghetti                               | \$18 |
| SUNSHINE HOKKIEN MEE* 🐷 stir-fried noodle, prawn, pork belly, bean sprouts, chives             | \$20 |
| FISH & CHIPS crispy breaded white fish, shoestring fries, kaffir lime tartar sauce             | \$20 |
| BEEF STEAK FRIED GARLIC RICE AND EGG* beef steak slices, sunny side up, garlic fried rice      | \$23 |
| THE WAGYU BURGER Wagyu beef patty, grilled pineapple, cheese, waffle fries                     | \$25 |
| * AVAILABLE TILL 11PM ONLY                                                                     |      |
| Vegetarian Contains Pork J Spicy                                                               |      |